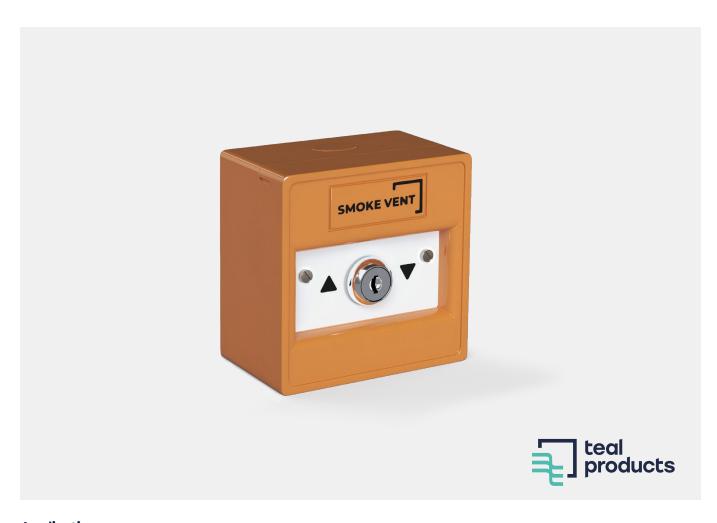

# **BG4/FOS**

Manual key switch for manual open or close operation smoke AOV. Compatible with SCP500 and SCP800 smoke control unit. Supplied with protective cover and back box for surface mounting.

## **Part Codes**

| BG4/FOS/O | BG4/FOS Manual Key Switch Orange |
|-----------|----------------------------------|
|-----------|----------------------------------|