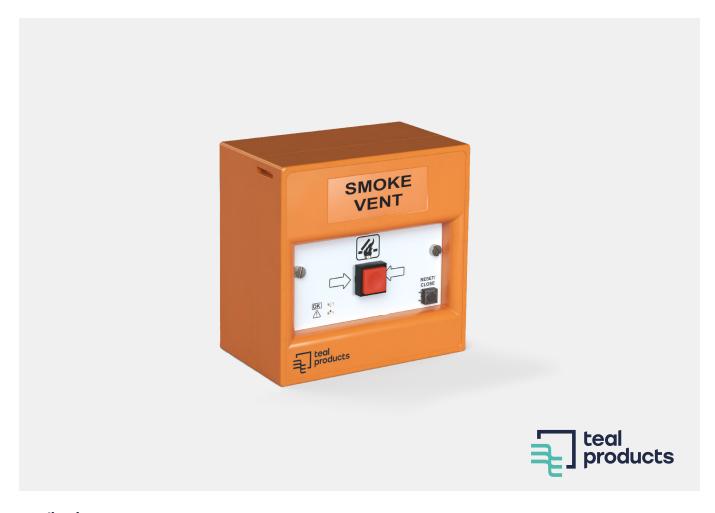

# BG3/FOS

Manual switch for manual open or close operation of smoke AOV. LED indication of system health fault or fire conditions. Compatible with SCP500 and SCP800 control unit. Supplied with protective cover and back box for surface mounting.

#### **Part Codes**

| BG3/FOS/O | BG3/FOS Manual Switch Orange |
|-----------|------------------------------|
|-----------|------------------------------|

### **Technical Data**

| Primary Voltage     | 24V DC                                                         |
|---------------------|----------------------------------------------------------------|
| Operating Condition | -10°C - +55°C                                                  |
| Size                | 87 x 87 x 52mm                                                 |
| Protection Type     | IP 24D                                                         |
| Delivery            | 1 x Manual Switch, 1 x Protective Cover, 1 x Surface Mount Box |
| Cable Size          | 3-Core                                                         |